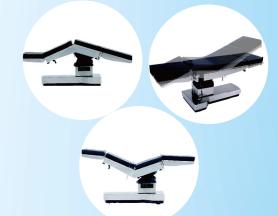

Wide adjustment range for all positions, satisfying the requirements for different surgeries.

\_\_\_\_\_

#### Optional Accessories Features:

All table accessories are made of SUS304 stainless steel. All the surfaces are easy to clean and disinfect. With 6 standard and 13 optional accessories, the surgical bed can support a multitude of body positions and procedures, meeting the requirements of most surgeries.