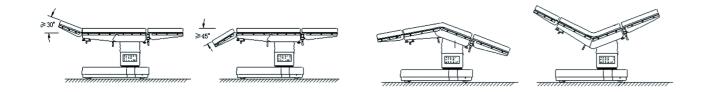

| Technical Specifications            |                   |
|-------------------------------------|-------------------|
| Table Length(mm)                    | 2,160             |
| Table Width(without side rails)(mm) | 520               |
| Table Height(without pads)(mm)      | 564 to 1,024      |
| Trendelenburg / Reverse             | 25°/25°           |
| Lateral Tilt (left/right)           | 20°/20°           |
| Back Plate Up/Down                  | 80°/30°           |
| Head Plate Up/Down                  | 30°/45°           |
| Leg Plates Down                     | 90°               |
| Leg Plates Split(°)                 | 180               |
| Flex/Reflex(°)                      | 240 / 120         |
| Longitudinal displacement(mm)       | 320±10            |
| Power Input(Hz)                     | AC 90V-264V 50/60 |
| Cell Output(AH)                     | DC 24V 12         |
| Weight Capacity(kg)                 | 297               |
|                                     |                   |

Wide adjustment range for all positions, satisfying the requirements for different surgeries.

\_\_\_\_\_