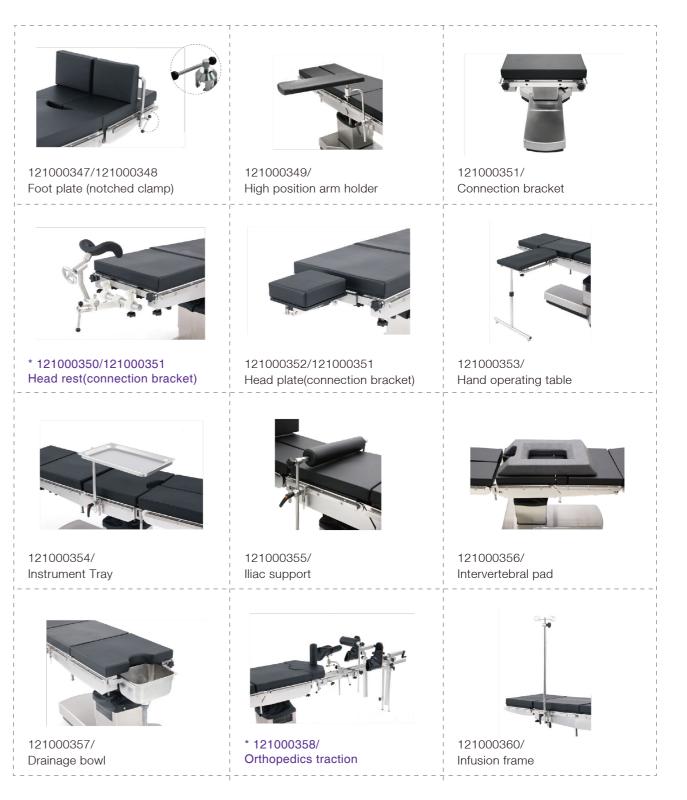

- 5 Surgical Configuration
- Has one-key reset flex and reflex function • Table angles and section lengths can be adjusted within a wide range with 6 standard and 13 optional assessries

#### Optional Accessories Features:

All table accessories are made of SUS304 stainless steel. All the surfaces are easy to clean and disinfect. With 6 standard and 13 optional accessories, the surgical bed can support a multitude of body positions and procedures, meeting the requirements of most surgeries.

#### Standard Accessories