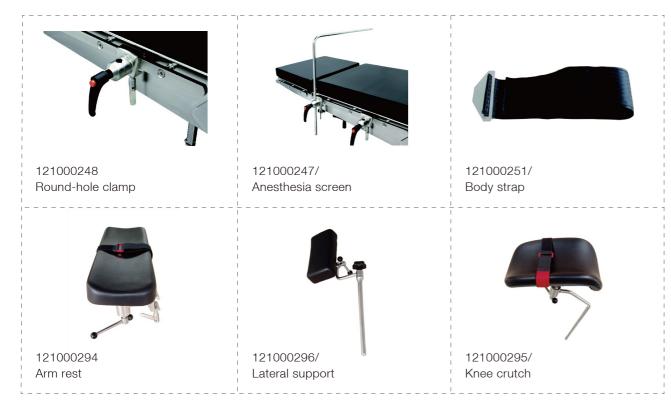

#### Optional Accessories Features:

All table accessories are made of SUS304 stainless steel. All the surfaces are easy to clean and disinfect. With 6 standard and 13 optional accessories, the surgical bed can support a multitude of body positions and procedures, meeting the requirements of most surgeries.

#### Standard Accessories