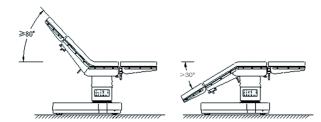

Wide adjustment range for all positions, satisfying the requirements for different surgeries.

\_\_\_\_\_