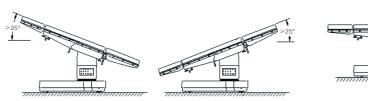

| Technical Specifications            |                   |
|-------------------------------------|-------------------|
| Table Length(mm)                    | 2,160             |
| Table Width(without side rails)(mm) | 520               |
| Table Height(without pads)(mm)      | 564 to 1,024      |
| Trendelenburg / Reverse             | 25°/25°           |
| Lateral Tilt (left/right)           | 20°/20°           |
| Back Plate Up/Down                  | 80°/30°           |
| Head Plate Up/Down                  | 30°/45°           |
| Leg Plates Down                     | 90°               |
| Leg Plates Split(°)                 | 180               |
| Flex/Reflex(°)                      | 240 / 120         |
| Longitudinal displacement(mm)       | 320±10            |
| Power Input(Hz)                     | AC 90V-264V 50/60 |
| Cell Output(AH)                     | DC 24V 12         |
| Weight Capacity(kg)                 | 297               |
|                                     |                   |

Wide adjustment range for all positions, satisfying the requirements for different surgeries.

\_\_\_\_\_