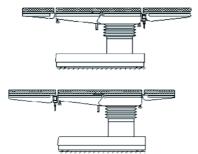

Wide adjustment range for all positions, satisfying the requirements for different surgeries.

\_\_\_\_\_