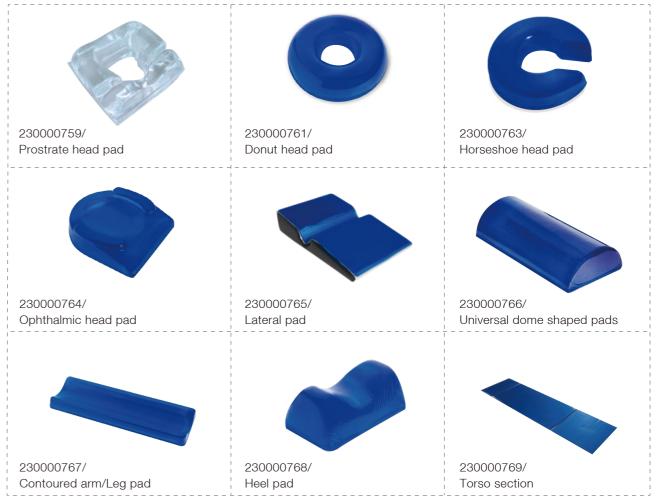

### Gel Pad Functions & Features:

The gel pad which made from viscoelastic polymer gel, offers stability and comfort during positioning. It has uniform dispersion of pressure which can avoid bedsore. It is easy to clean and X-ray translucent. It can support surgery with working environment temperature from -10oC to 50oC. It is also biocompatible with human skin and tissues. All these features make the gel pads cost-effective and durable.