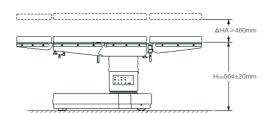

| Technical Specifications            |                   |
|-------------------------------------|-------------------|
| Table Length(mm)                    | 2,160             |
| Table Width(without side rails)(mm) | 520               |
| Table Height(without pads)(mm)      | 564 to 1,024      |
| Trendelenburg / Reverse             | 25°/25°           |
| Lateral Tilt (left/right)           | 20°/20°           |
| Back Plate Up/Down                  | 80°/30°           |
| Head Plate Up/Down                  | 30°/45°           |
| Leg Plates Down                     | 90°               |
| Leg Plates Split(°)                 | 180               |
| Flex/Reflex(°)                      | 240 / 120         |
| Longitudinal displacement(mm)       | 320±10            |
| Power Input(Hz)                     | AC 90V-264V 50/60 |
| Cell Output(AH)                     | DC 24V 12         |
| Weight Capacity(kg)                 | 297               |
|                                     |                   |

#### (4) Ergonomic Adjustment

- Convenient design for wrench of leg plate and head plate,
- able to control leg and head plates single-handedly
- Imported gas springs guarantee smooth movement
- ensuring safety during operation
- Adjustable table height (564-1014mm) and T- shape base
- provides comfortable working environment