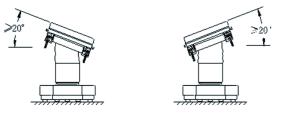

Wide adjustment range for all positions, satisfying the requirements for different surgeries.

\_\_\_\_\_