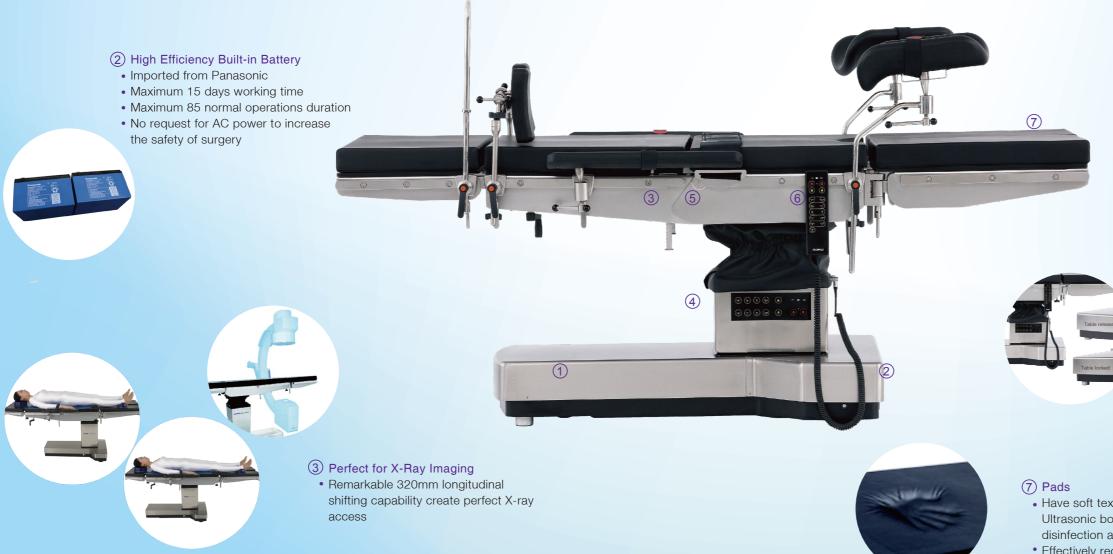

#### 1 Premium Quality Material

- All exposed parts are made from stainless steel SUS304
- Easy to clean and disinfect
- All control parts are imported

- Imported round-hole clamps enable easy lock and unlock ac-cesories,

#### (4) Ergonomic Adjustment

- Convenient design for wrench of leg plate and head plate,
- able to control leg and head plates single-handedly
- Imported gas springs guarantee smooth movement
- ensuring safety during operation
- Adjustable table height (564-1014mm) and T- shape base
- provides comfortable working environment

- 5 Surgical Configuration
- Has one-key reset flex and reflex function • Table angles and section lengths can be adjusted within a wide range with 6 standard and 13 optional assessries

#### 6 Safety

- Auto-lock system: table base will be locked automatically once the position adjusted by controller, preventing possible misoperation
- Two control modes: manual and column control panel, allowing for backup if one is broken, ensuring the safety of surgery Control panel will power off automatically when there is no operation over 1 minute, avoiding any possible misoperation
- Have soft texture and stuffed with memory foam Ultrasonic bonded and sealed for easy disinfection and sterilization
- Effectively reduce possibility of patient bedsores