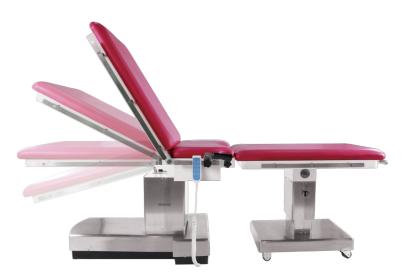

## Wide adjustment range for all positions, satisfy demand for different surgeries

| Technical Specifications               |                          |
|----------------------------------------|--------------------------|
| Length                                 | 2,160 (mm)               |
| Width (without side rails)             | 660 (mm)                 |
| Height for body section (without pads) | 650 to 900 (250±20) (mm) |
| Height for legs section (without pads) | 550 to 750 (200±20) (mm) |
| Seat plate up / down                   | 15° / 15°                |
| Back plate up / down                   | 60° / 15°                |
| Weight capacity for body section       | 170Kg                    |
| Weight capacity for legs section       | 100Kg                    |

## Feature

- · Linear actuators, it has strong loading capacity, simple operation and stable.
- · The mattress is made of polyurethane sponge, it's antibacterial, durable and waterproof.
- · Built-in charger adapter.
- · Integrated control system.
  - ACOMED 1:

- · Stainless steel frame and table top
- · Removable/ Adjustable auxiliary table ( leg part )
- · Three heavy duty conductive swivel caster
- · Hand controller and foot controller
- · Locking system