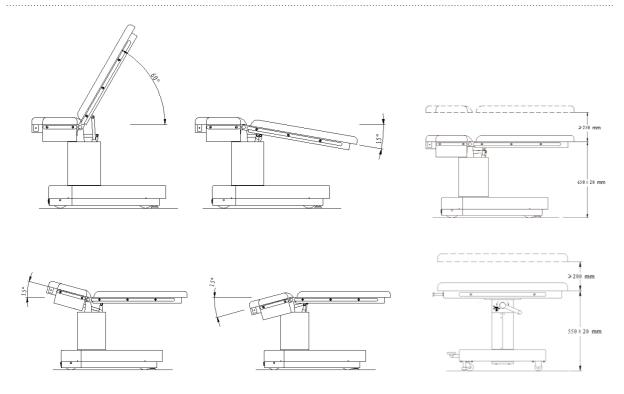

## Wide adjustment range for all positions, satisfy demand for different surgeries

| Technical Specifications               |                          |
|----------------------------------------|--------------------------|
| Length                                 | 2,160 (mm)               |
| Width (without side rails)             | 660 (mm)                 |
| Height for body section (without pads) | 650 to 900 (250±20) (mm) |
| Height for legs section (without pads) | 550 to 750 (200±20) (mm) |
| Seat plate up / down                   | 15° / 15°                |
| Back plate up / down                   | 60° / 15°                |
| Weight capacity for body section       | 170Kg                    |
| Weight capacity for legs section       | 100Kg                    |