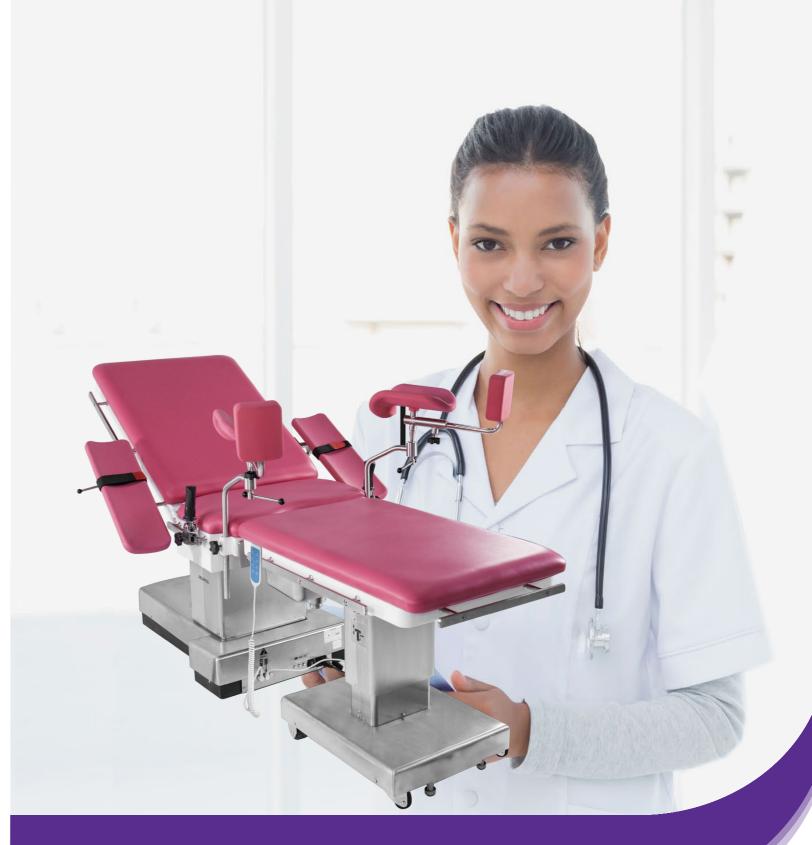

## OP650 is a electronic delivery table fully meeting the doctor's requirement during operation. It offers high load capacity, flexibility & comfort to pregnant woman in delivery room.

## Feature

- · Linear actuators, it has strong loading capacity, simple operation and stable.
- · The mattress is made of polyurethane sponge, it's antibacterial, durable and waterproof.
- · Built-in charger adapter.
- · Integrated control system.
  - ACOMED 1:

- · Stainless steel frame and table top
- · Removable/ Adjustable auxiliary table ( leg part )
- · Three heavy duty conductive swivel caster
- · Hand controller and foot controller
- · Locking system