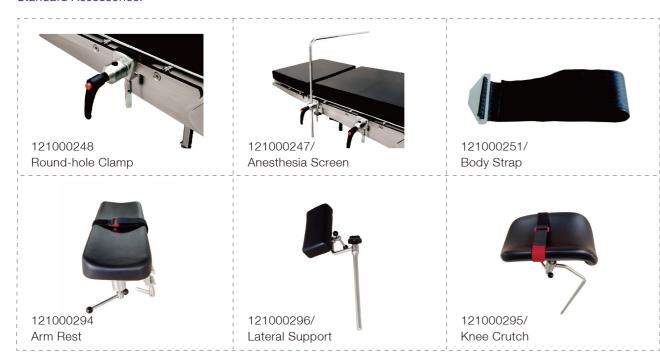

#### Standard Accessories:

Gel Pad Functions & Features:

Supplying stable and comfort positioning, Made from Viscoelastic Polymer Gel
Dispersion of pressure, avoiding bedsore Reducing operation time Easy clean out, X-ray through Work temperature from -10°C to 50°C Good Bio-compatibility with human tissues Cost effective and durable