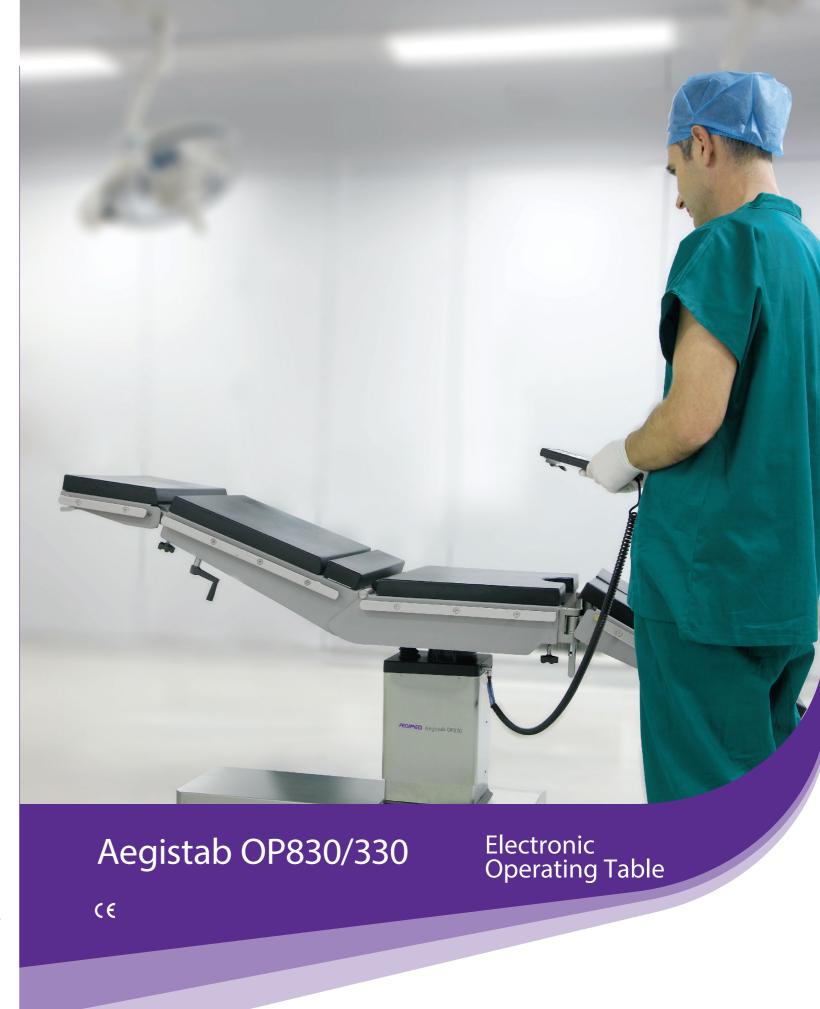

Because of this policy, Aeonmed reserves the right to make any change, which may affect the information in this leaflet without giving prior notices.

AOP830/330-1708

A cost-effective, multi-performance operating table holding up to 297Kg loading, adaptable to meeting different surgery requirement.

4

- Flex and re-flex function
- Table angles and section lengths can be adjusted within a wide range. 6 standard accessories and 13 optional ones
- Smart combination of all these meets various surgical needs.