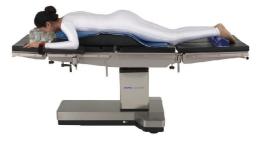

## Thoracic Kidney/ Gall Bladder Surgery

Recommended Accessories 230000760 donut head gel pad ×1 230000769 Torso Section gel pad ×1 121000294 Arm rest ×1 121000349 High position arm holder ×1 230000766 Universal Dome Shaped Pad ×1

• No negative effect on X-ray radiolucency, support kidney and gallbladder surgery efficiently