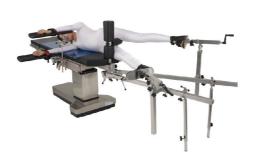

Orthopedics traction

Infusion Frame

# Orthopedics Features

Drainage bowl

The Orthopedics Traction is designed based on EU's requirements, meet most of orthopedics surgeries requirement, All part is made of SUS304 stainless steel with high strength, stable during the surgeries. This structure Suitble for X-Ray and C-Arm.