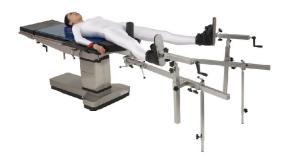

#### Orthopedic Procedures

Recommended Accessories: 230000760 donut head gel pad ×1 230000769 Torso Section gel pad ×1 121000358 Orthopedics traction ×1 121000349 High position arm holder ×1 121000294 Arm rest ×1

Orthopedics traction

Infusion Frame

# Orthopedics Features

Drainage bowl

The Orthopedics Traction is designed based on EU's requirements, meet most of orthopedics surgeries requirement, All part is made of SUS304 stainless steel with high strength, stable during the surgeries. This structure Suitble for X-Ray and C-Arm.