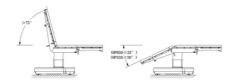

4

- Flex and re-flex function
- Table angles and section lengths can be adjusted within a wide range. 6 standard accessories and 13 optional ones
- Smart combination of all these meets various surgical needs.

## Wide adjustment range for all positions, satisfy demand for different surgeries