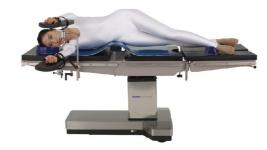

# Knee Arthroscopy Surgery

Recommended accessories: 230000760 donut head gel pad ×1 230000769 Torso Section gel pad ×1 121000294 Arm rest ×2 121000532 Knee support

#### Orthopedic Procedures

Recommended Accessories: 230000760 donut head gel pad ×1 230000769 Torso Section gel pad ×1 121000358 Orthopedics traction ×1 121000349 High position arm holder ×1 121000294 Arm rest ×1

# Chest/Abdominal Surgery

Recommended accessories: 230000760 donut head gel pad ×1 230000769 Torso Section gel pad ×1 121000347 Foot plate 1pair 121000348 Notched Clamp ×2 121000294 Arm rest ×2