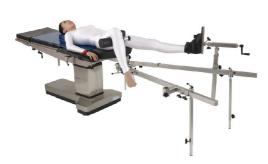

#### Orthopedic Procedures

Recommended Accessories: 230000760 donut head gel pad ×1 230000769 Torso Section gel pad ×1 121000358 Orthopedics traction ×1 121000349 High position arm holder ×1 121000294 Arm rest ×1

Orthopedics traction

Infusion Frame

# Orthopedics Features

Drainage bowl

The Orthopedics Traction is designed based on EU's requirements, meet most of orthopedics surgeries requirement, All part is made of SUS304 stainless steel with high strength, stable during the surgeries. This structure Suitble for X-Ray and C-Arm.