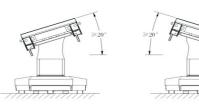

4

- Flex and re-flex function
- Table angles and section lengths can be adjusted within a wide range. 6 standard accessories and 13 optional ones
- Smart combination of all these meets various surgical needs.

## Wide adjustment range for all positions, satisfy demand for different surgeries