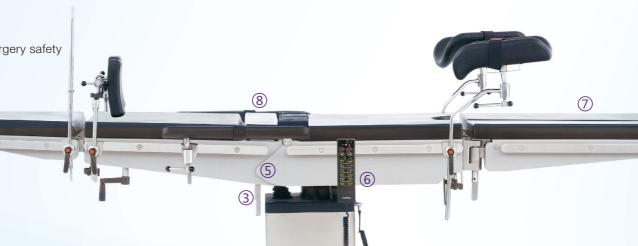

- Table frame is specially coated
- Other exposed steel is stainless steel SUS304
- Easy to clean and disinfect
- Optional with SUS304 Stainless steel table frame

- Imported from Panasonic
- Maximum 15 days working time
- No request for AC power to increase surgery safety

4

- Flex and re-flex function
- Table angles and section lengths can be adjusted within a wide range. 6 standard accessories and 13 optional ones
- Smart combination of all these meets various surgical needs.

# 7 Pad

- PU Foam mattress, easy for disinfection and sterilization
- Effectively reduce possibility of patient bedsores

- Convenient design for wrench of leg plate and head plate, move leg and head plate by one hand
- Imported gas springs guarantee smooth movement
- Imported round-hole clamps, easy to lock and unlock accessories, safe time during operation
- Adjustable table height (680-950mm) provides comfortable working condition