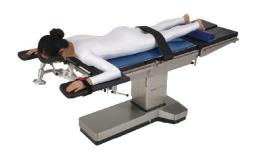

# Chest/Abdominal Surgery

Recommended accessories: 230000760 donut head gel pad ×1 230000769 Torso Section gel pad ×1 121000347 Foot plate 1pair 121000348 Notched Clamp ×2 121000294 Arm rest ×2