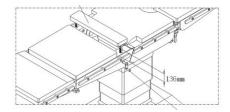

# Orthopedics Features

Drainage bowl

The Orthopedics Traction is designed based on EU's requirements, meet most of orthopedics surgeries requirement, All part is made of SUS304 stainless steel with high strength, stable during the surgeries. This structure Suitble for X-Ray and C-Arm.

Orthopedics traction

Infusion Frame