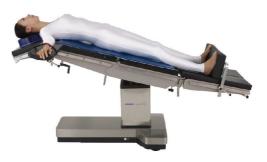

# Chest/Abdominal Surgery

Recommended accessories: 230000760 donut head gel pad ×1 230000769 Torso Section gel pad ×1 121000347 Foot plate 1pair 121000348 Notched Clamp ×2 121000294 Arm rest ×2

## Thoracic Kidney/ Gall Bladder Surgery

Recommended Accessories 230000760 donut head gel pad ×1 230000769 Torso Section gel pad ×1 121000294 Arm rest ×1 121000349 High position arm holder ×1 230000766 Universal Dome Shaped Pad ×1