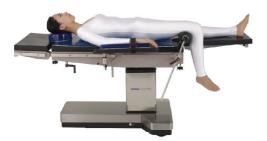

# Knee Arthroscopy Surgery

Recommended accessories: 230000760 donut head gel pad ×1 230000769 Torso Section gel pad ×1 121000294 Arm rest ×2 121000532 Knee support

#### Orthopedic Procedures

Recommended Accessories: 230000760 donut head gel pad ×1 230000769 Torso Section gel pad ×1 121000358 Orthopedics traction ×1 121000349 High position arm holder ×1 121000294 Arm rest ×1