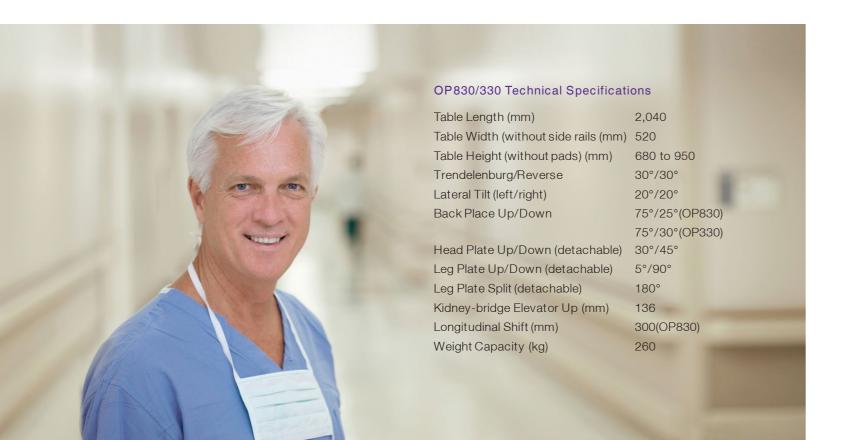

Because of this policy, Aeonmed reserves the right to make any change, which may affect the information in this leaflet without giving prior notices.

AOP830/330-1708

A cost-effective, multi-performance operating table holding up to 297Kg loading, adaptable to meeting different surgery requirement.