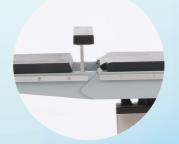

4

- Flex and re-flex function
- Table angles and section lengths can be adjusted within a wide range. 6 standard accessories and 13 optional ones
- Smart combination of all these meets various surgical needs.