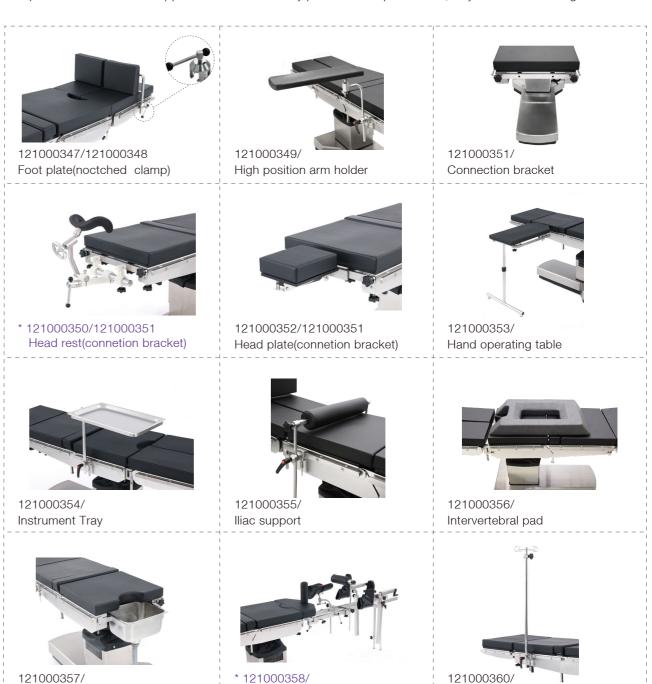

# Option Accessories: Features:

All table accessories are made of SUS304 Stainless steel, all surface is easy to clean and disinfect, 6 type standard and 13 option accessories can support a multitude of body positions and procedures, fully meet most of surgeries demands.

Orthopedics traction

Infusion Frame

# Orthopedics Features

Drainage bowl

The Orthopedics Traction is designed based on EU's requirements, meet most of orthopedics surgeries requirement, All part is made of SUS304 stainless steel with high strength, stable during the surgeries. This structure Suitble for X-Ray and C-Arm.