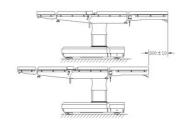

Because of this policy, Aeonmed reserves the right to make any change, which may affect the information in this leaflet without giving prior notices.

AOP830/330-1708

A cost-effective, multi-performance operating table holding up to 297Kg loading, adaptable to meeting different surgery requirement.