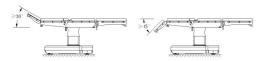

4

- Flex and re-flex function
- Table angles and section lengths can be adjusted within a wide range. 6 standard accessories and 13 optional ones
- Smart combination of all these meets various surgical needs.

## Wide adjustment range for all positions, satisfy demand for different surgeries