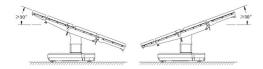

4

- Flex and re-flex function
- Table angles and section lengths can be adjusted within a wide range. 6 standard accessories and 13 optional ones
- Smart combination of all these meets various surgical needs.

## Wide adjustment range for all positions, satisfy demand for different surgeries