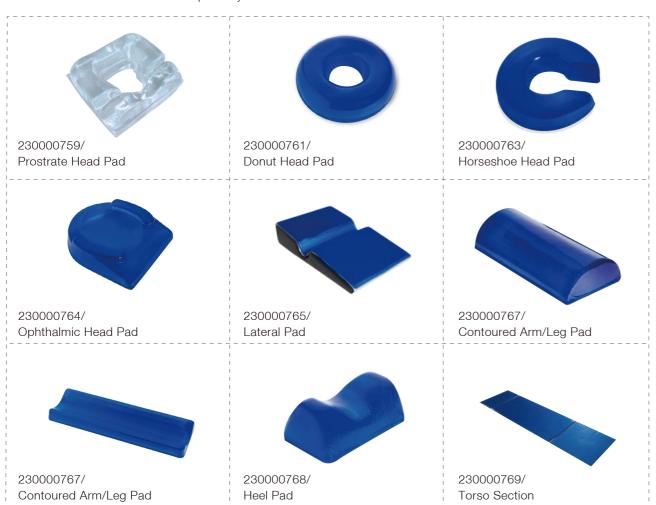

#### Standard Accessories:

Gel Pad Functions & Features:

Supplying stable and comfort positioning, Made from Viscoelastic Polymer Gel
Dispersion of pressure, avoiding bedsore Reducing operation time Easy clean out, X-ray through Work temperature from -10°C to 50°C Good Bio-compatibility with human tissues Cost effective and durable

# 7 Pad

- PU Foam mattress, easy for disinfection and sterilization
- Effectively reduce possibility of patient bedsores

- Convenient design for wrench of leg plate and head plate, move leg and head plate by one hand
- Imported gas springs guarantee smooth movement
- Imported round-hole clamps, easy to lock and unlock accessories, safe time during operation
- Adjustable table height (680-950mm) provides comfortable working condition