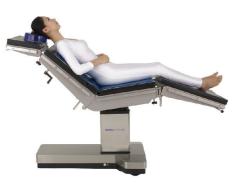

## Urology/OB/Gynecology Procedures Surgery

Recommended accessories: 230000760 donut head gel pad ×1 230000769 Torso Section gel pad ×1 121000295 Knee crutch ×2 121000357 Drainage bowl ×1 121000294 Arm rest ×2

## **Spinal Surgery**

Recommended accessories: 230000759 Prostrate Head Gel Pad ×1 121000356 Intervertebral pad ×1 121000294 Arm rest ×2 230000769 Torso Section gel pad ×1 230000766 Universal Dome Shaped Pad ×1