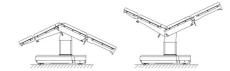

4

- Flex and re-flex function
- Table angles and section lengths can be adjusted within a wide range. 6 standard accessories and 13 optional ones
- Smart combination of all these meets various surgical needs.

## Wide adjustment range for all positions, satisfy demand for different surgeries