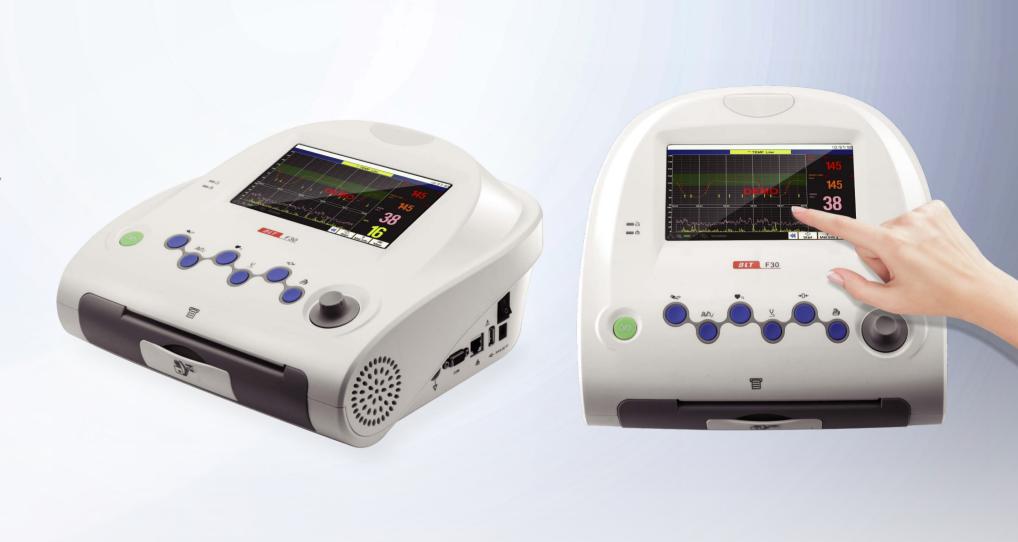

# **Big numeric display & Fetal graphic display**

10.52.38

# **CTG** analysis system

Professional CTG analysis system provide reliable reference for clinician

|                |                            |              |           | 10.30.30      |
|----------------|----------------------------|--------------|-----------|---------------|
|                | ** TE                      | MP Low       |           |               |
| 14             | 4                          | 1000 (S)     | 4{        | ]             |
| рисса) Ж<br>ТД | 5                          |              | 5         |               |
| 品▓■◁၊֎ 🕨       | Satt Satt<br>Bright Volume | Review Layou | t Start M | tat.Info Main |

\* Standard Configuration: FHR1, TOCO, FM, AFM Optional Configuration: FHR2, Touch screen, Fetal Stimulator