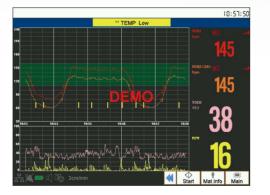

# **Big numeric display & Fetal graphic display**

10.52.38

# **CTG** analysis system

Professional CTG analysis system provide reliable reference for clinician

|                |                            |              |           | 10.30.30      |
|----------------|----------------------------|--------------|-----------|---------------|
|                | ** TE                      | MP Low       |           |               |
| 14             | 4                          | 1000 (S)     | 4{        | ]             |
| рисса) Ж<br>ТД | 5                          |              | 5         |               |
| 品▓■◁၊֎ 🕨       | Satt Satt<br>Bright Volume | Review Layou | t Start M | tat.Info Main |