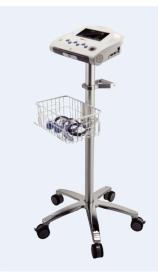

### Clinical Mounting Solutions

Wall Mount

Trolley

Separated probes: FHR, TOCO, FM Event Marker

The brochure may be revised or replaced by BIOLIGHT at any time without notice.