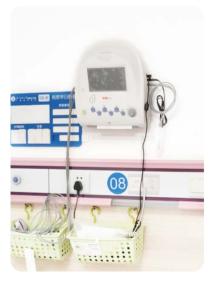

### Clinical Mounting Solutions

Wall Mount

Trolley

Separated probes: FHR, TOCO, FM Event Marker

The brochure may be revised or replaced by BIOLIGHT at any time without notice.