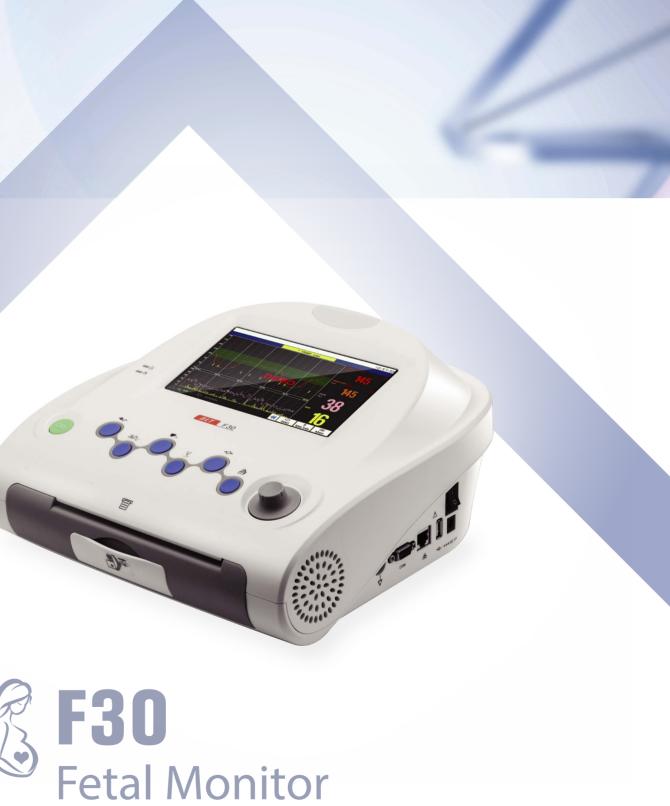

# **F30 Fetal Monitor**

- 7.0" TFT color screen
- 12 Crystal IPX1 waterproof Probe
- Built-in large capability rechargeable lithium-ion battery
- Built-in Z-fold paper thermal printer with adjustable tracing speed
- Built-in CTG analysis system
- TWIN monitoring function & clinical event mark function
- CTG data storage & review for 120h
- Manual/automatic FM measurement
- Support connecting to central monitoring system
- Wired/ wireless (optional) connections