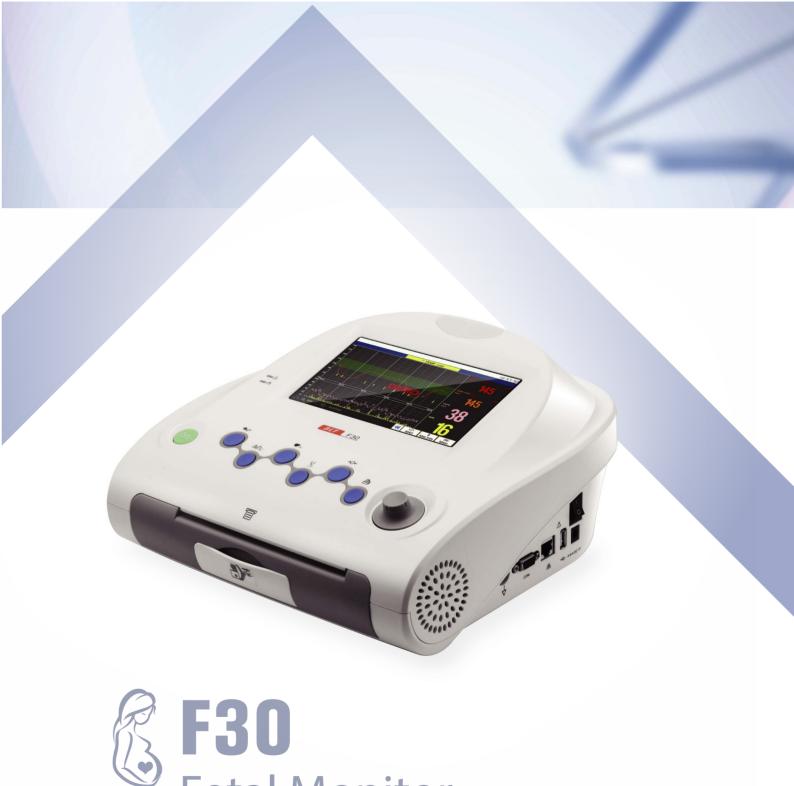

# **F30 Fetal Monitor**

- 7.0" TFT color screen
- 12 Crystal IPX1 waterproof Probe
- Built-in large capability rechargeable lithium-ion battery
- Built-in Z-fold paper thermal printer with adjustable tracing speed
- Built-in CTG analysis system
- TWIN monitoring function & clinical event mark function
- CTG data storage & review for 120h
- Manual/automatic FM measurement
- Support connecting to central monitoring system
- Wired/ wireless (optional) connections