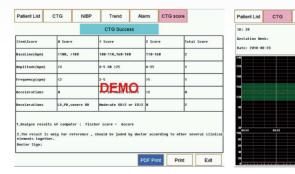

# **CTG** analysis system

Professional CTG analysis system provide reliable reference for clinician

|                |                            |              |           | 10.30.30      |
|----------------|----------------------------|--------------|-----------|---------------|
|                | ** TE                      | MP Low       |           |               |
| 14             | 4                          | 1000 (S)     | 4{        | ]             |
| рисса) Ж<br>ТД | 5                          |              | 5         |               |
| 品▓■◁၊֎ 🕨       | Satt Satt<br>Bright Volume | Review Layou | t Start M | tat.Info Main |