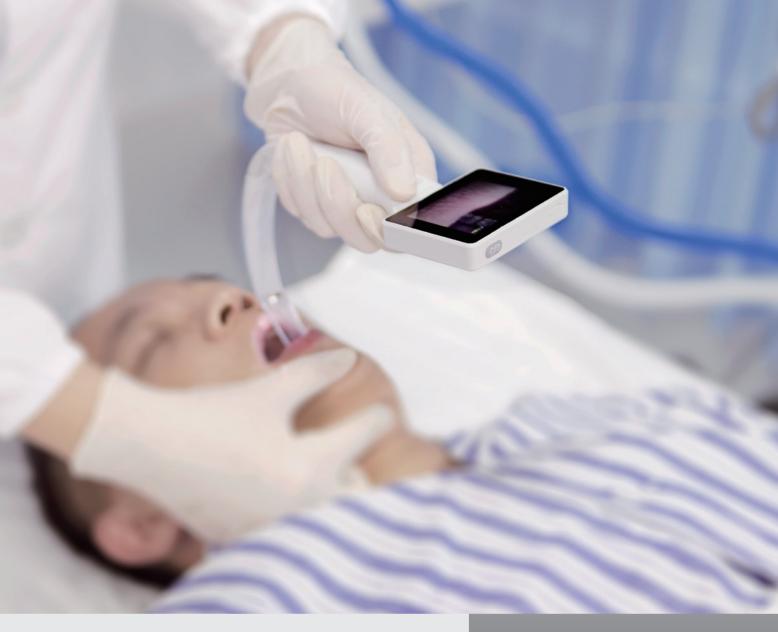

# **Flexiblity**

CVL series can provide two video laryngoscope types depending on the characteristics of the airway, which satisfy various clinical demands from different patients.

### Specialized blades fit perfectly for children:

A child's airway is different from that of an adult's. Designed specifically with a curvature and length intended for children, the CVL-2 helps to manage the airway of pediatric patients safely and easily with our disposable blades.

#### Unique blades for adults:

The CVL-3 was designed for adult patients with difficult airways. Our unique design lies most notably in the camera angle, ensuring unobstructed vision for doctors during intubation, reducing the risk of complications.