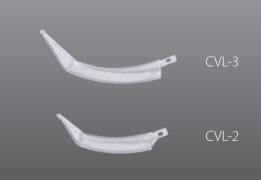

### Specialized blades fit perfectly for children:

A child's airway is different from that of an adult's. Designed specifically with a curvature and length intended for children, the CVL-2 helps to manage the airway of pediatric patients safely and easily with our disposable blades.

#### Unique blades for adults:

The CVL-3 was designed for adult patients with difficult airways. Our unique design lies most notably in the camera angle, ensuring unobstructed vision for doctors during intubation, reducing the risk of complications.