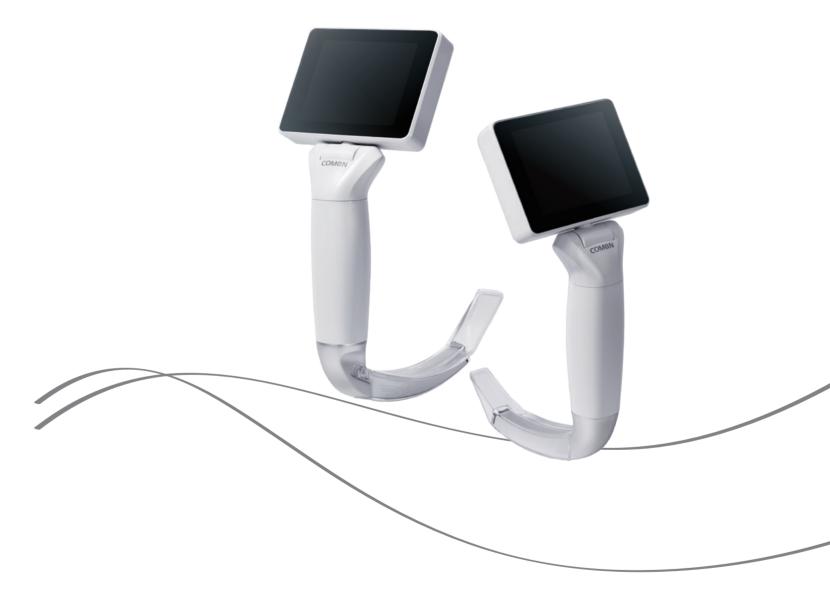

## **HD Display**

The 3" screen supports high resolution up to 640\*480.

## **Free Rotation**

The screen can be horizontal rotated 270° and vertical rotated 180° to adapt to different angles of use.

The blade adopts ergonomic design and specialized curvature to easily fit different airways.

180°

270°

CVL series is equipped with HD CMOS camera which provides high resolution up to 1-megapixel. Anti-fog treatment which provide clear view at every angle.