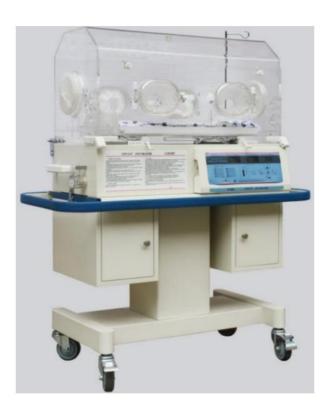

## **BEIJING**

## **Infant Incubator Model B2000**

## **STANDARD COMPOSITION:**

- Servo Control Mode: air temperature, skin temperature;
- Instantaneous parameter: set temperature, air temperature, skin temperature, heater feed rate;
- Alarms: Audible and visual power outage, sensor failure, major and minor temporary, air override and skin temperature, fan failure, system failure;
- •>37ÿ Default mode: power failure total clear, alarm silence, keyboard lock, self-test function;
- Double slope hood: 6 hand ports; left and right cabinets, top platform;
- RS-232 Output connector (use for network system).